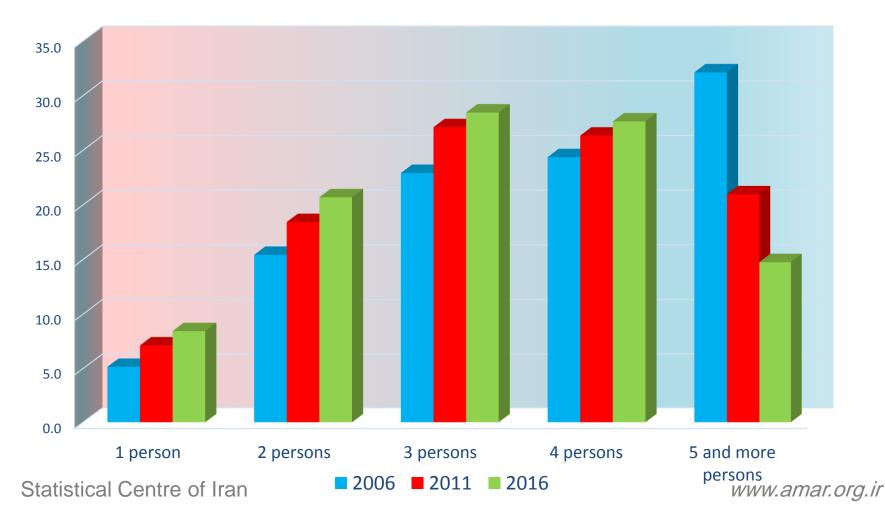

#### Household Relative Distribution by Household Members: 2006-2016

| Year | 1 person | 2 persons | 3 persons | 4 persons | 5 persons and more |
|------|----------|-----------|-----------|-----------|--------------------|
| 2016 | 8.5      | 20.7      | 28.5      | 27.6      | 14.7               |
| 2011 | 7.1      | 18.4      | 27.1      | 26.3      | 21                 |
| 2006 | 5.2      | 15.3      | 22.9      | 24.4      | 32.2               |

#### Household Relative Distribution by Household Members: 2006-2016

Decrease in 5 member households and increase in 3 member households

Nation's Population Density: Population ratio to the total country area (Km<sup>2</sup>)