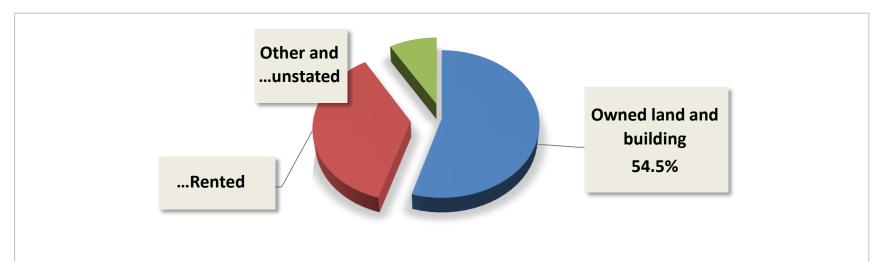

### Distribution of Urban Households in Conventional Dwelling Units by Type of Tenure:2016

| Year | Percent | Owned land and building | Rented | Other and<br>unstated |
|------|---------|-------------------------|--------|-----------------------|
| 2016 | 100     | 54.5                    | 36.7   | 8.8                   |
| 2011 | 100     | 56.6                    | 33.2   | 10.2                  |
| 2006 | 100     | 62.2                    | 29     | 8.8                   |