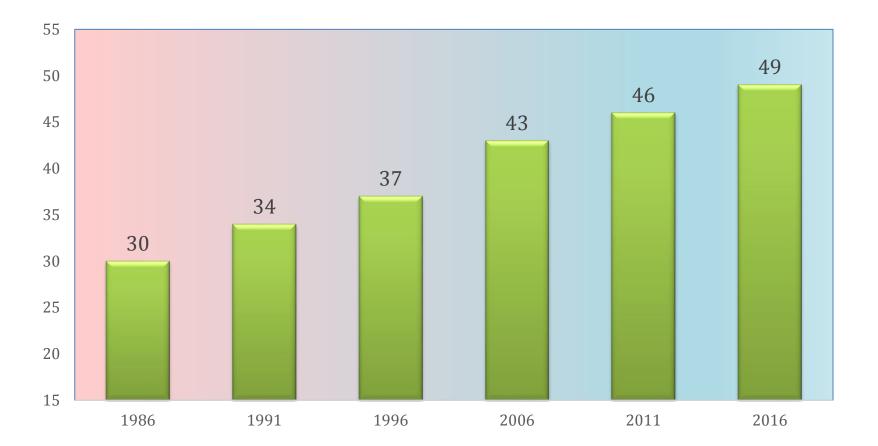

#### Household Relative Distribution by Household Members: 2006-2016

Decrease in 5 member households and increase in 3 member households

Nation's Population Density: Population ratio to the total country area (Km<sup>2</sup>)