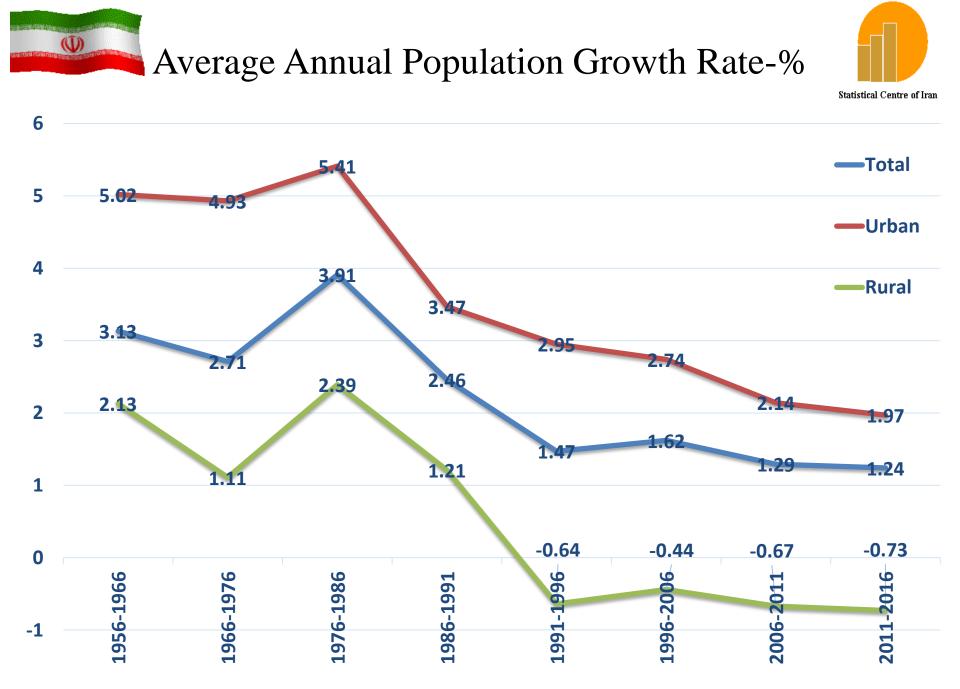

# Average Annual Growth Rate of Population (percent): 2011-2016

#### 1956-2016

| Period    | Absolute growth | Annual population growth |  |  |
|-----------|-----------------|--------------------------|--|--|
| 1956-66   | 6834018         | 683402                   |  |  |
| 1966-76   | 7920022         | 792002                   |  |  |
| 1976-86   | 15736266        | 1573627                  |  |  |
| 1986-91   | 6392153         | 1278431                  |  |  |
| 1991-96   | 4218325         | 843665                   |  |  |
| 1996-2006 | 10440294        | 1044029                  |  |  |
| 2006-2011 | 4653887         | 930777                   |  |  |
| 2011-2016 | 4,776,601       | 955,320                  |  |  |

Absolute growth for the years 1956-2006 is related to the 10- year interval and for the years 2006 to 2016 it is related to the 5 -yea interval.