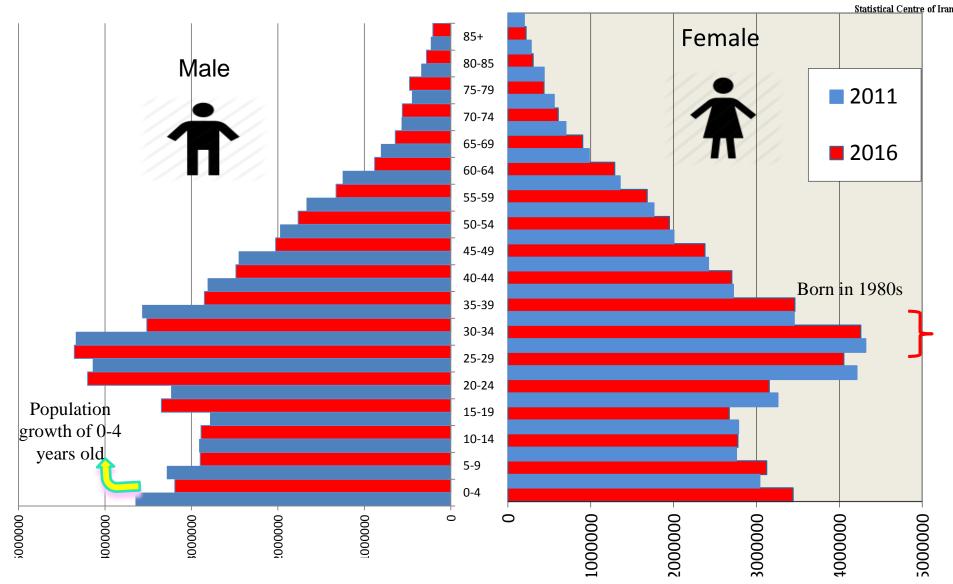

#### **Population Age Pyramid 2011-2016**

Statistical Centre of Iran

#### Population Age Structure by Major Age Groups, 1986-2016

| Major age<br>groups | 1986 | 1996 | 2006 | 2011 | 2016 |
|---------------------|------|------|------|------|------|
| 0-14                | 45.5 | 39.5 | 25.1 | 23.4 | 24.0 |
| 15-29               | 26.4 | 28.4 | 35.4 | 31.5 | 25.1 |
| 30-64               | 25.1 | 27.7 | 34.3 | 39.3 | 44.8 |
| 65 <sup>+</sup>     | 3.1  | 4.4  | 5.2  | 5.7  | 6.1  |