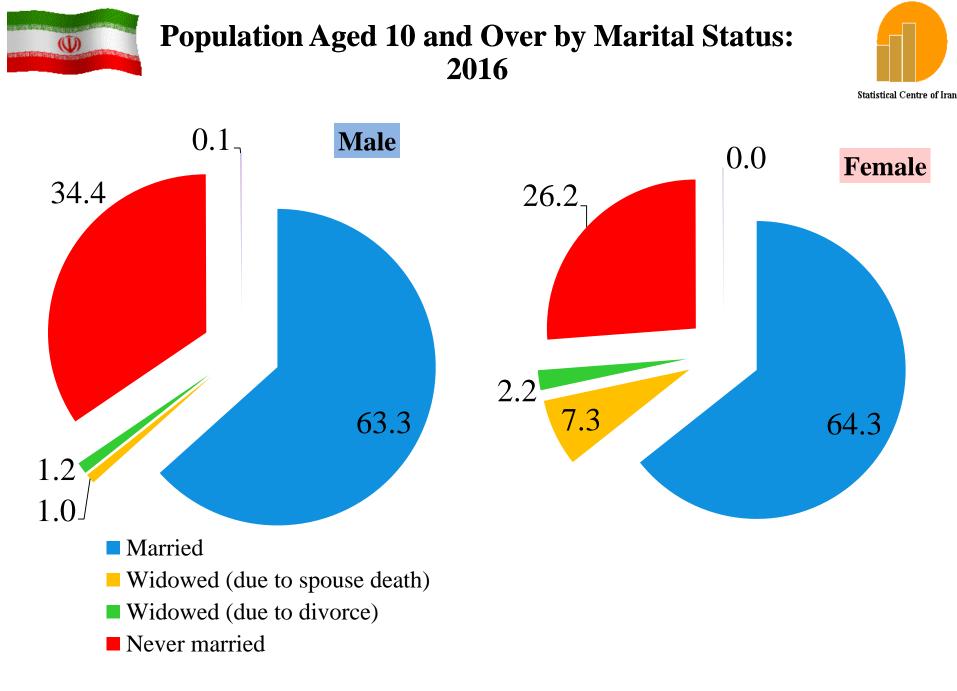

#### Population Aged 10 and Over by Marital Status: 2006-2016

| Year an | nd sex | Married | Widowed ( due<br>to spouse death) | Widowed<br>(due to<br>divorce) | Never<br>married | Unstated |
|---------|--------|---------|-----------------------------------|--------------------------------|------------------|----------|
| 2016    | Male   | 63.3    | 1.0                               | 1.2                            | 34.4             | 0.1      |
| 2010    | Female | 64.3    | 7.3                               | 2.2                            | 26.2             | 0.0      |
| 2011    | Male   | 60.0    | 1.0                               | 0.7                            | 38.0             | 0.2      |
| 2011    | Female | 61.0    | 7.4                               | 1.4                            | 30.2             | 0.0      |
| 2006    | Male   | 54.6    | 1.0                               | 0.5                            | 43.4             | 0.5      |
| 2006    | Female | 56.7    | 6.5                               | 0.9                            | 35.4             | 0.6      |