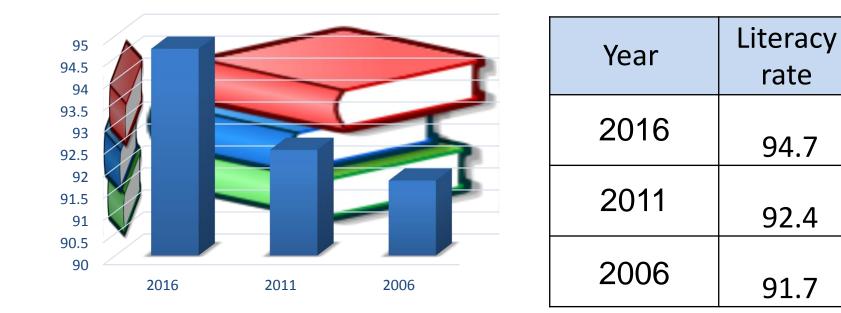

# Literacy Rate of the Population Aged 10 to 49: 2006-2016

Statistical Centre of Iran