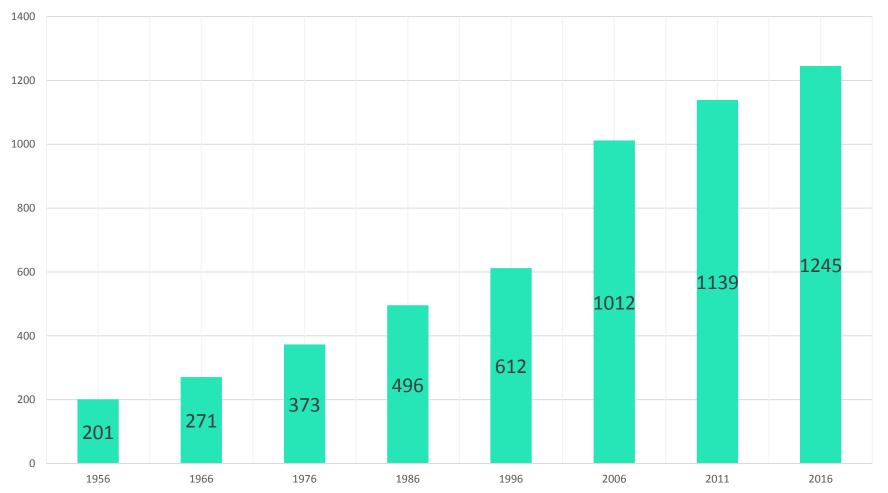

### Number of Cities: 1956-2016

In the year 2016, city is defined as every geographical area that has municipality based on government ratification.

Statistical Centre of Iran