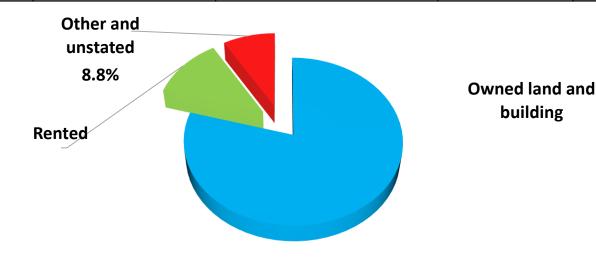

#### Relative Distribution of Households in Conventional Dwelling Units by Type of Tenure :2016

| Year | Percent | Owned land and building | Rented | Other and<br>unstated |
|------|---------|-------------------------|--------|-----------------------|
| 2016 | 100     | 60.5                    | 30.7   | 8.8                   |
| 2011 | 100     | 62.7                    | 26.6   | 10.7                  |
| 2006 | 100     | 67.9                    | 22.9   | 9.1                   |