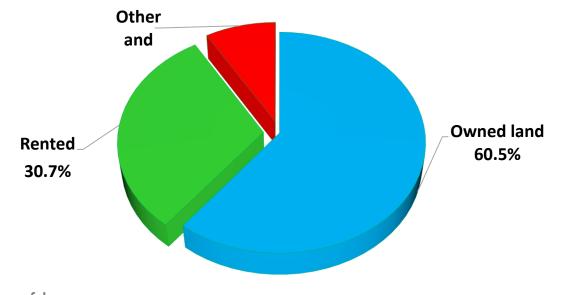

#### Relative Distribution of Households in Conventional Dwelling Units by Type of Tenure :2016

| Year | Percent | Owned land and building | Rented | Other and<br>unstated |
|------|---------|-------------------------|--------|-----------------------|
| 2016 | 100     | 60.5                    | 30.7   | 8.8                   |
| 2011 | 100     | 62.7                    | 26.6   | 10.7                  |
| 2006 | 100     | 67.9                    | 22.9   | 9.1                   |