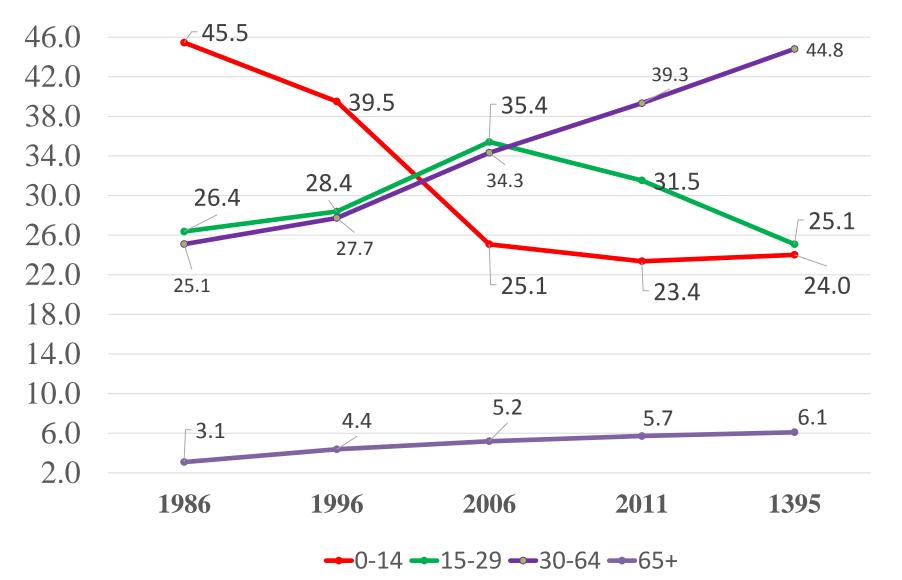

#### Population Age Structure by Major Age Groups, 1986-2016

| Major age<br>groups | 1986 | 1996 | 2006 | 2011 | 2016 |
|---------------------|------|------|------|------|------|
| 0-14                | 45.5 | 39.5 | 25.1 | 23.4 | 24.0 |
| 15-29               | 26.4 | 28.4 | 35.4 | 31.5 | 25.1 |
| 30-64               | 25.1 | 27.7 | 34.3 | 39.3 | 44.8 |
| 65 <sup>+</sup>     | 3.1  | 4.4  | 5.2  | 5.7  | 6.1  |

# Share of Each of Major Age Groups: 1986-2016

Statistical Centre of Iran