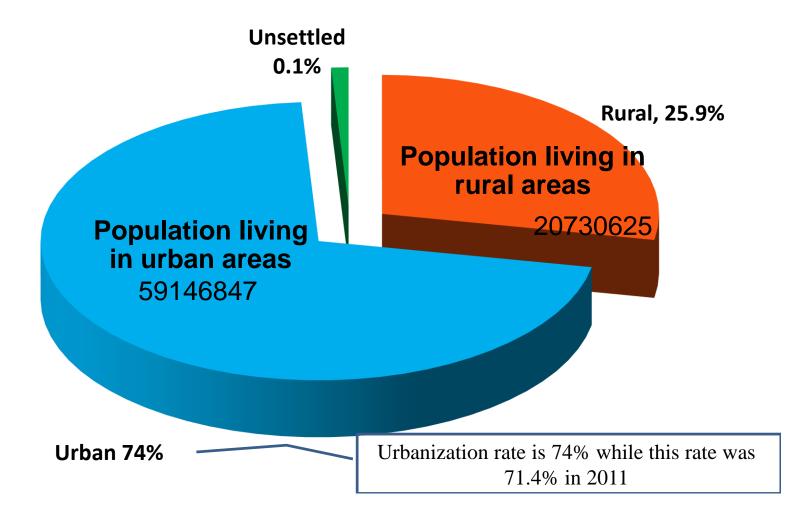

### Population by Residence Status based on the 2016 Census

Statistical Centre of Iran