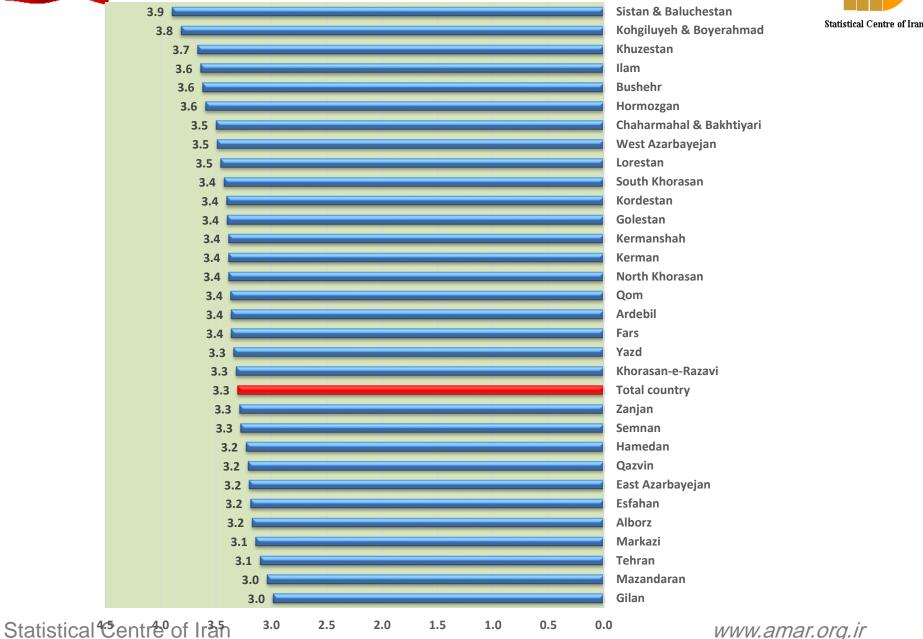

| Yazd                     | 1.43  | 1.42   |         |
|                                     | Zanjan                   | 1.35  | 1.32   |         |
|                                     | Chaharmahal & Bakhtiyari | 1.19  | 1.19   |         |
|                                     | North Khorasan           | 1.15  | 1.08   |         |
|                                     | South Khorasan           | 0.88  | 0.96   |         |
|                                     | Kohgiluyeh & Boyerahmad  | 0.88  | 0.89   |         |
| Statiatical Capture of              | Semnan                   | 0.84  | 0.88   |         |
| Statistical Centre of               | Ilam                     | 0.74  | 0.73   | nar.ol  |

tistical Centre of Iran



#### **Household Size by Province: 2016**









#### Household Relative Distribution by Household Members: 2006-2016

| Year | 1 person | 2 persons | 3 persons | 4 persons | 5 persons and more |
|------|----------|-----------|-----------|-----------|--------------------|
| 2016 | 8.5      | 20.7      | 28.5      | 27.6      | 14.7               |
| 2011 | 7.1      | 18.4      | 27.1      | 26.3      | 21                 |
| 2006 | 5.2      | 15.3      | 22.9      | 24.4      | 32.2               |





#### Household Relative Distribution by Household Members: 2006-2016

Decrease in 5 member households and increase in 3 member households









Nation's Population Density: Population ratio to the total country area (Km<sup>2</sup>)

Statistical Centre of Iran





### Number of Cities: 1956-2016





In the year 2016, city is de