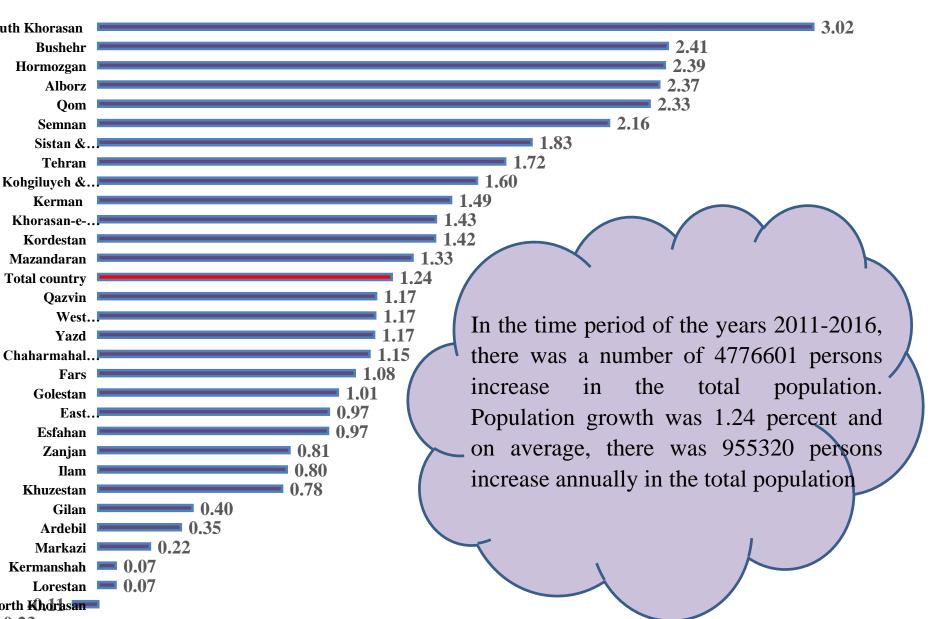

#### **Provinces' Average Annual Growth Rate: 2011-2016**

**Growth rate (percent) Province Growth rate (percent) Province** Total country 1.24 Yazd 1.17 Chaharmahal & South Khorasan 3.02 1.15 Bakhtiyari **Bushehr** 2.41 Fars 1.08 2.39 Golestan 1.01 Hormozgan Alborz 2.37 East Azarbayejan 0.97 Esfahan 0.97 Qom 2.33 Semnan 2.16 Zanjan 0.81 Sistan & Baluchestan 1.83 Ilam 0.80 Tehran 1.72 Khuzestan 0.78 Kohgiluyeh & 1.60 Gilan 0.40 Boyerahmad Kerman 1.49 Ardebil 0.35 Khorasan-e-Razavi 1.43 Markazi 0.22 Kordestan Kermanshah 1.42 0.07 Mazandaran 0.07 1.33 Lorestan Oazvin 1.17 North Khorasan -0.11 rg.ir <del>Statistical Centre of</del> www.amar.o Iran 0.22Wast Azerbaugian 1 1 7 Uamadan

# Average Annual Growth Rate of Population (percent): 2011-2016